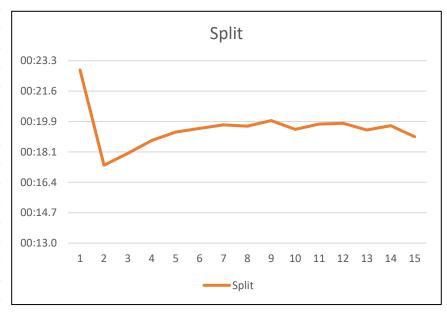

#### Melina Querel 3000m

| Lap | Split |         | <b>Total Time</b> |         |
|-----|-------|---------|-------------------|---------|
|     | 1     | 00:22.8 |                   | 00:22.8 |
|     | 2     | 00:17.4 |                   | 00:40.2 |
| :   | 3     | 00:18.1 |                   | 00:58.2 |
| 4   | 4     | 00:18.8 |                   | 01:17.1 |
| Į.  | 5     | 00:19.3 |                   | 01:36.3 |
|     | 6     | 00:19.5 |                   | 01:55.8 |
|     | 7     | 00:19.7 |                   | 02:15.5 |
|     | 8     | 00:19.6 |                   | 02:35.1 |
| 9   | 9     | 00:19.9 |                   | 02:55.0 |
| 10  | 0     | 00:19.4 |                   | 03:14.5 |
| 1:  | 1     | 00:19.7 |                   | 03:34.2 |
| 12  | 2     | 00:19.8 |                   | 03:54.0 |
| 13  | 3     | 00:19.4 |                   | 04:13.3 |
| 14  | 4     | 00:19.6 |                   | 04:33.0 |
| 1!  | 5     | 00:19.0 |                   | 04:52.0 |