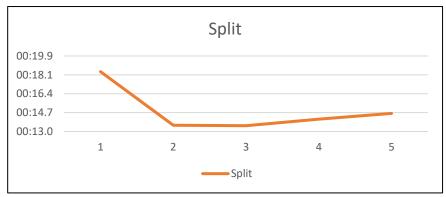

# Time Events: 2020-10-18: Communiqué 002 Audit

Timothy 1000m

| Lap | Split | Total   | Time    |
|-----|-------|---------|---------|
|     | 1     | 00:18.4 | 00:18.4 |
|     | 2     | 00:13.5 | 00:32.0 |
|     | 3     | 00:13.5 | 00:45.5 |
|     | 4     | 00:14.1 | 00:59.5 |
|     | 5     | 00:14.6 | 01:14.2 |