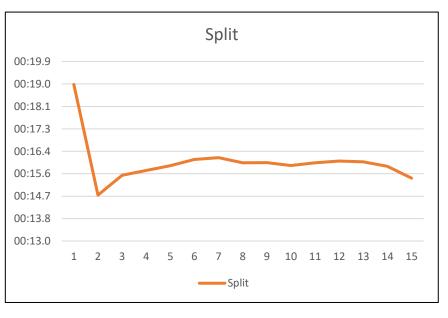

#### 3000m

| Lap        | Split    | Tot     | al Time |
|------------|----------|---------|---------|
| 1          | L        | 00:19.0 | 00:19.0 |
| 2          | <u>)</u> | 00:14.7 | 00:33.7 |
| 3          | 3        | 00:15.5 | 00:49.2 |
| 4          | ļ        | 00:15.7 | 01:04.9 |
| 5          | 5        | 00:15.9 | 01:20.8 |
| $\epsilon$ | 5        | 00:16.1 | 01:36.9 |
| 7          | 7        | 00:16.2 | 01:53.0 |
| 8          | 3        | 00:16.0 | 02:09.0 |
| 9          | )        | 00:16.0 | 02:25.0 |
| 10         | )        | 00:15.9 | 02:40.8 |
| 11         | L        | 00:16.0 | 02:56.8 |
| 12         | <u>)</u> | 00:16.0 | 03:12.9 |
| 13         | 3        | 00:16.0 | 03:28.9 |
| 14         | ļ.       | 00:15.8 | 03:44.7 |
| 15         | 5        | 00:15.4 | 04:00.1 |