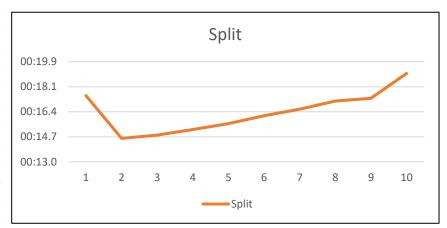

#### Keith Bruneau 2000m

| Lap | Split | Total T | īme -   |
|-----|-------|---------|---------|
| 1   | 00    | 0:17.5  | 00:17.5 |
| 2   | 00    | 0:14.6  | 00:32.1 |
| 3   | 00    | 0:14.8  | 00:46.9 |
| 4   | 00    | 0:15.2  | 01:02.1 |
| 5   | 00    | 0:15.6  | 01:17.7 |
| 6   | 00    | 0:16.1  | 01:33.9 |
| 7   | 00    | 0:16.6  | 01:50.4 |
| 8   | 00    | 0:17.2  | 02:07.6 |
| 9   | 00    | 0:17.3  | 02:24.9 |
| 10  | 00    | 0:19.1  | 02:44.0 |