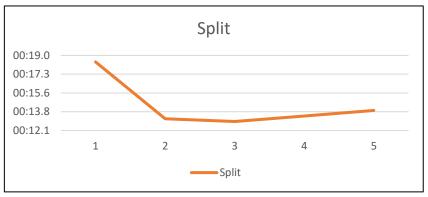

### Jay Delaney 1000m

| Lap | Split | Total   | Time    |
|-----|-------|---------|---------|
|     | 1     | 00:18.4 | 00:18.4 |
|     | 2     | 00:13.2 | 00:31.6 |
|     | 3     | 00:12.9 | 00:44.5 |
|     | 4     | 00:13.4 | 00:57.9 |
|     | 5     | 00:13.9 | 01:11.9 |