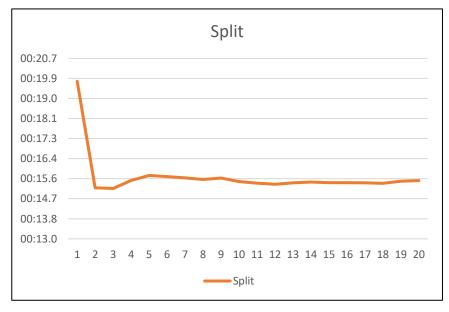

Sage Deluce 4000m

| Lap | Split |         | <b>Total Time</b> |         |
|-----|-------|---------|-------------------|---------|
| -   | 1     | 00:18.6 |                   | 00:18.6 |
| 2   | 2     | 00:14.0 |                   | 00:32.6 |
| 3   | 3     | 00:14.2 |                   | 00:46.9 |
| 4   | 4     | 00:14.6 |                   | 01:01.4 |
| į   | 5     | 00:15.0 |                   | 01:16.5 |
| (   | 6     | 00:15.1 |                   | 01:31.6 |
| -   | 7     | 00:15.0 |                   | 01:46.6 |
| 8   | 8     | 00:15.2 |                   | 02:01.8 |
| Ġ   | 9     | 00:15.3 |                   | 02:17.1 |
| 10  | )     | 00:15.3 |                   | 02:32.4 |
| 1:  | 1     | 00:15.5 |                   | 02:47.9 |
| 12  | 2     | 00:15.6 |                   | 03:03.6 |
| 13  | 3     | 00:15.8 |                   | 03:19.3 |
| 14  | 4     | 00:15.8 |                   | 03:35.1 |
| 15  | 5     | 00:15.5 |                   | 03:50.6 |
| 16  | 6     | 00:15.9 |                   | 04:06.4 |
| 17  | 7     | 00:15.8 |                   | 04:22.2 |
| 18  | 8     | 00:15.5 |                   | 04:37.7 |
| 19  | 9     | 00:15.4 |                   | 04:53.1 |
| 20  | )     | 00:15.0 |                   | 05:08.2 |