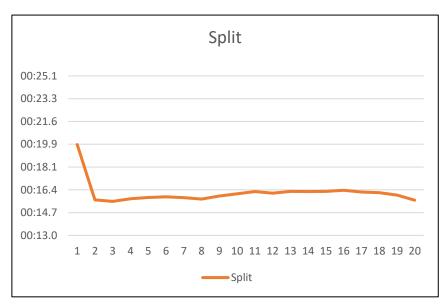

Timothy Ho 4000m

| Total Time |                                                                                                                                                                                         |
|------------|-----------------------------------------------------------------------------------------------------------------------------------------------------------------------------------------|
|            |                                                                                                                                                                                         |
| 00:19.8    | 00:19.8                                                                                                                                                                                 |
| 00:15.7    | 00:35.5                                                                                                                                                                                 |
| 00:15.5    | 00:51.0                                                                                                                                                                                 |
| 00:15.7    | 01:06.8                                                                                                                                                                                 |
| 00:15.8    | 01:22.6                                                                                                                                                                                 |
| 00:15.9    | 01:38.5                                                                                                                                                                                 |
| 00:15.8    | 01:54.3                                                                                                                                                                                 |
| 00:15.7    | 02:10.0                                                                                                                                                                                 |
| 00:16.0    | 02:26.0                                                                                                                                                                                 |
| 00:16.1    | 02:42.1                                                                                                                                                                                 |
| 00:16.3    | 02:58.4                                                                                                                                                                                 |
| 00:16.2    | 03:14.6                                                                                                                                                                                 |
| 00:16.3    | 03:30.9                                                                                                                                                                                 |
| 00:16.3    | 03:47.1                                                                                                                                                                                 |
| 00:16.3    | 04:03.4                                                                                                                                                                                 |
| 00:16.4    | 04:19.8                                                                                                                                                                                 |
| 00:16.3    | 04:36.1                                                                                                                                                                                 |
| 00:16.2    | 04:52.3                                                                                                                                                                                 |
| 00:16.0    | 05:08.3                                                                                                                                                                                 |
| 00:15.6    | 05:23.9                                                                                                                                                                                 |
|            | 00:15.7<br>00:15.5<br>00:15.7<br>00:15.8<br>00:15.9<br>00:15.7<br>00:16.0<br>00:16.1<br>00:16.3<br>00:16.3<br>00:16.3<br>00:16.3<br>00:16.3<br>00:16.3<br>00:16.3<br>00:16.3<br>00:16.3 |