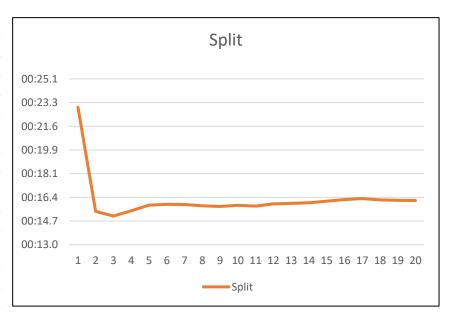

Jay Delaney 4000m

| Jay Delaney |         | 4000m                                                                                                                                                                            |                                                                                                                                                                                                                                                   |
|-------------|---------|----------------------------------------------------------------------------------------------------------------------------------------------------------------------------------|---------------------------------------------------------------------------------------------------------------------------------------------------------------------------------------------------------------------------------------------------|
| Split       |         | <b>Total Time</b>                                                                                                                                                                |                                                                                                                                                                                                                                                   |
|             | 00:21.4 |                                                                                                                                                                                  | 00:21.4                                                                                                                                                                                                                                           |
|             | 00:15.6 |                                                                                                                                                                                  | 00:37.0                                                                                                                                                                                                                                           |
|             | 00:15.1 |                                                                                                                                                                                  | 00:52.1                                                                                                                                                                                                                                           |
|             | 00:14.8 |                                                                                                                                                                                  | 01:06.9                                                                                                                                                                                                                                           |
|             | 00:14.8 |                                                                                                                                                                                  | 01:21.8                                                                                                                                                                                                                                           |
|             | 00:14.9 |                                                                                                                                                                                  | 01:36.6                                                                                                                                                                                                                                           |
|             | 00:15.0 |                                                                                                                                                                                  | 01:51.6                                                                                                                                                                                                                                           |
|             | 00:14.9 |                                                                                                                                                                                  | 02:06.5                                                                                                                                                                                                                                           |
|             | 00:15.0 |                                                                                                                                                                                  | 02:21.4                                                                                                                                                                                                                                           |
|             | 00:15.0 |                                                                                                                                                                                  | 02:36.5                                                                                                                                                                                                                                           |
|             | 00:15.1 |                                                                                                                                                                                  | 02:51.6                                                                                                                                                                                                                                           |
|             | 00:15.1 |                                                                                                                                                                                  | 03:06.7                                                                                                                                                                                                                                           |
|             | 00:14.9 |                                                                                                                                                                                  | 03:21.6                                                                                                                                                                                                                                           |
|             | 00:14.9 |                                                                                                                                                                                  | 03:36.5                                                                                                                                                                                                                                           |
|             | 00:15.0 |                                                                                                                                                                                  | 03:51.5                                                                                                                                                                                                                                           |
|             | 00:15.0 |                                                                                                                                                                                  | 04:06.6                                                                                                                                                                                                                                           |
|             | 00:14.9 |                                                                                                                                                                                  | 04:21.5                                                                                                                                                                                                                                           |
|             | 00:15.0 |                                                                                                                                                                                  | 04:36.5                                                                                                                                                                                                                                           |
|             | 00:15.1 |                                                                                                                                                                                  | 04:51.6                                                                                                                                                                                                                                           |
|             | 00:15.0 |                                                                                                                                                                                  | 05:06.5                                                                                                                                                                                                                                           |
|             | Split   | Split  00:21.4  00:15.6  00:15.1  00:14.8  00:14.9  00:15.0  00:15.0  00:15.1  00:15.1  00:15.1  00:14.9  00:15.0  00:15.1  00:14.9  00:15.0  00:15.0  00:15.0  00:15.0  00:15.0 | Split Total Time  00:21.4  00:15.6  00:15.1  00:14.8  00:14.9  00:15.0  00:15.0  00:15.0  00:15.1  00:15.1  00:14.9  00:15.1  00:15.1  00:14.9  00:15.0  00:14.9  00:15.0  00:15.0  00:15.0  00:15.0  00:15.0  00:15.0  00:15.0  00:15.0  00:15.1 |