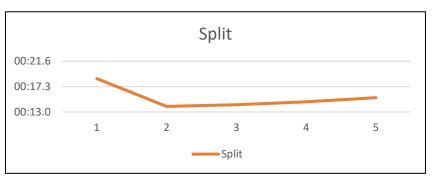

#### 1000m

| Lap | Split | Total   | Time    |
|-----|-------|---------|---------|
|     | 1     | 00:18.6 | 00:18.6 |
|     | 2     | 00:13.9 | 00:32.5 |
|     | 3     | 00:14.2 | 00:46.7 |
|     | 4     | 00:14.7 | 01:01.4 |
|     | 5     | 00:15.4 | 01:16.8 |