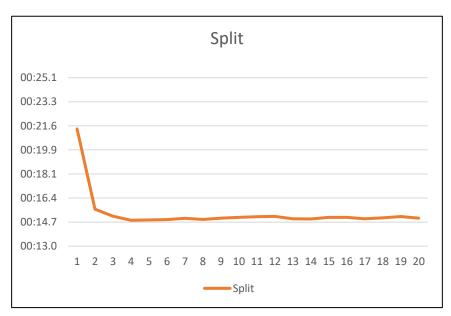

# Uli Meyer 4000m

| Lap | Split | T       | otal Time |
|-----|-------|---------|-----------|
| -   | 1     | 00:19.7 | 00:19.7   |
| 2   | 2     | 00:15.2 | 00:34.9   |
| (   | 3     | 00:15.1 | 00:50.0   |
| 4   | 4     | 00:15.5 | 01:05.5   |
| Į   | 5     | 00:15.7 | 01:21.2   |
| (   | 5     | 00:15.6 | 01:36.9   |
| -   | 7     | 00:15.6 | 01:52.4   |
| 8   | 3     | 00:15.5 | 02:08.0   |
| Ć   | 9     | 00:15.6 | 02:23.5   |
| 10  | )     | 00:15.4 | 02:39.0   |
| 1:  | 1     | 00:15.4 | 02:54.3   |
| 12  | 2     | 00:15.3 | 03:09.6   |
| 13  | 3     | 00:15.4 | 03:25.0   |
| 14  | 4     | 00:15.4 | 03:40.4   |
| 15  | 5     | 00:15.4 | 03:55.8   |
| 16  | 5     | 00:15.4 | 04:11.2   |
| 17  | 7     | 00:15.4 | 04:26.5   |
| 18  | 3     | 00:15.4 | 04:41.9   |
| 19  | 9     | 00:15.4 | 04:57.3   |
| 20  | )     | 00:15.5 | 05:12.8   |