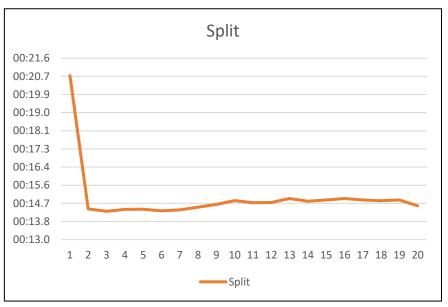

# Uli Meyer 4000m

| Lap | Split | T       | otal Time |
|-----|-------|---------|-----------|
| -   | 1     | 00:19.7 | 00:19.7   |
| 2   | 2     | 00:15.2 | 00:34.9   |
| (   | 3     | 00:15.1 | 00:50.0   |
| 4   | 4     | 00:15.5 | 01:05.5   |
| Į   | 5     | 00:15.7 | 01:21.2   |
| (   | 5     | 00:15.6 | 01:36.9   |
| -   | 7     | 00:15.6 | 01:52.4   |
| 8   | 3     | 00:15.5 | 02:08.0   |
| Ć   | 9     | 00:15.6 | 02:23.5   |
| 10  | )     | 00:15.4 | 02:39.0   |
| 1:  | 1     | 00:15.4 | 02:54.3   |
| 12  | 2     | 00:15.3 | 03:09.6   |
| 13  | 3     | 00:15.4 | 03:25.0   |
| 14  | 4     | 00:15.4 | 03:40.4   |
| 15  | 5     | 00:15.4 | 03:55.8   |
| 16  | 5     | 00:15.4 | 04:11.2   |
| 17  | 7     | 00:15.4 | 04:26.5   |
| 18  | 3     | 00:15.4 | 04:41.9   |
| 19  | 9     | 00:15.4 | 04:57.3   |
| 20  | )     | 00:15.5 | 05:12.8   |