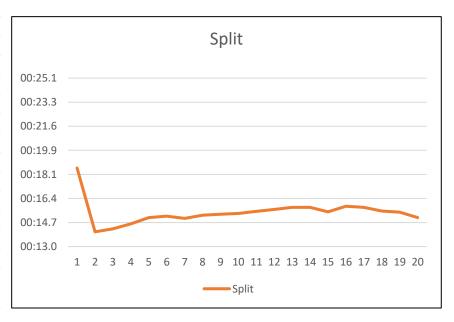

#### Brian DeLisser 4000m

| Lap | Split | Tota    | l Time  |
|-----|-------|---------|---------|
| :   | 1     | 00:23.0 | 00:23.0 |
|     | 2     | 00:15.4 | 00:38.4 |
|     | 3     | 00:15.0 | 00:53.4 |
| 4   | 4     | 00:15.4 | 01:08.9 |
| ļ   | 5     | 00:15.8 | 01:24.7 |
|     | 6     | 00:15.9 | 01:40.6 |
| •   | 7     | 00:15.9 | 01:56.5 |
|     | 8     | 00:15.8 | 02:12.3 |
|     | 9     | 00:15.8 | 02:28.1 |
| 10  | )     | 00:15.8 | 02:43.9 |
| 1:  | 1     | 00:15.8 | 02:59.7 |
| 13  | 2     | 00:15.9 | 03:15.6 |
| 13  | 3     | 00:16.0 | 03:31.6 |
| 14  | 4     | 00:16.0 | 03:47.6 |
| 1!  | 5     | 00:16.1 | 04:03.7 |
| 10  | 6     | 00:16.3 | 04:20.0 |
| 1   | 7     | 00:16.3 | 04:36.3 |
| 18  | 8     | 00:16.2 | 04:52.5 |
| 19  | 9     | 00:16.2 | 05:08.7 |
| 20  | )     | 00:16.2 | 05:24.9 |