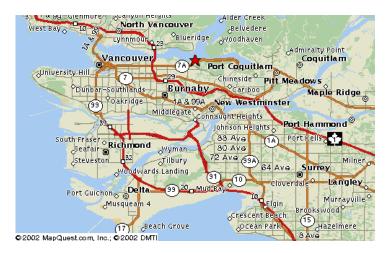

is inside the Harry Jerome Sports Centre on the north side of Burnaby Mountain, about 20 minutes drive due east from downtown Vancouver, BC.

The address is: Burnaby Velodrome Club Harry Jerome Sports Centre 7564 Barnet Highway Burnaby, British Columbia V5A 1E7



Your best driving directions from anywhere is to make it into Hastings St., east of Boundary Road (the division between Vancouver and Burnaby) and head East. Hastings turns into Barnet Highway at the bottom of Burnaby Mountain. DO NOT take the off ramp to SFU. This will put you over the top of the mountain. Instead, keep going left (North) around the side of the mountain. You will descend, come around a sweeping corner and VOILA there is the facility. It's a sharp right hand-turn at the lights, then up to the big white bubble:



## Map of Greater Vancouver

Map of Burnaby