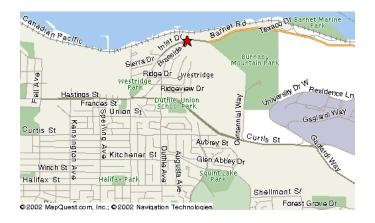

e north side of Burnaby Mountain, about 20 minutes drive due east from downtown Vancouver, BC.

The address is: Burnaby Velodrome Club Harry Jerome Sports Centre 7564 Barnet Highway Burnaby, British Columbia V5A 1E7



Your best driving directions from anywhere is to make it into Hastings St., east of Boundary Road (the division between Vancouver and Burnaby) and head East. Hastings turns into Barnet Highway at the bottom of Burnaby Mountain. DO NOT take the off ramp to SFU. This will put you over the top of the mountain. Instead, keep going left (North) around the side of the mountain. You will descend, come around a sweeping corner and VOILA there is the facility. It's a sharp right hand-turn at the lights, then up to the big white bubble:



## Map of Greater Vancouver

Map of Burnaby